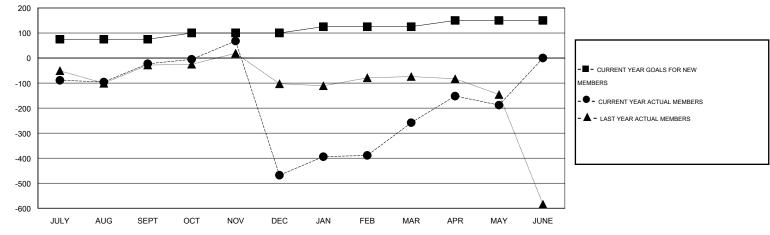

## LOCATION INDIA

GMT CA 6

|               |                  | Clubs               |                            |                             | Members               |                    |                            |                              |                             |
|---------------|------------------|---------------------|----------------------------|-----------------------------|-----------------------|--------------------|----------------------------|------------------------------|-----------------------------|
|               | RESU             | LTS FOR 2013-2014   |                            |                             | RESULTS FOR 2013-2014 |                    |                            |                              |                             |
| QUARTER       | NEW CLUB<br>GOAL | ACTUAL NEW<br>CLUBS | ACTUAL<br>DROPPED<br>CLUBS | ACTUAL NET<br>GAIN/<br>LOSS | QUARTER               | NEW MEMBER<br>GOAL | ACTUAL TOTAL MEMBERS ADDED | ACTUAL<br>DROPPED<br>MEMBERS | ACTUAL NET<br>GAIN/<br>LOSS |
| JULY/AUG/SEPT | 2                | 3                   | 5                          | -2                          | JULY/AUG/SEPT         | 75                 | 199                        | 222                          | -23                         |
| OCT/NOV/DEC   | 1                | 3                   | 23                         | -20                         | OCT/NOV/DEC           | 25                 | 164                        | 609                          | -445                        |
| JAN/FEB/MAR   | 1                | 0                   | 0                          | 0                           | JAN/FEB/MAR           | 25                 | 311                        | 101                          | 210                         |
| APR/MAY/JUNE  | 1                | 0                   | 0                          | 0                           | APR/MAY/JUNE          | 25                 | 228                        | 158                          | 70                          |

## GOALS AND ACTUAL NEW CLUBS CUMULATIVE

| DROPPED CLUBS: 28  DROPPED MEMBERS |       | 85 CLUBS OF 125 ADDED 1 OR MORE NEW MEMBERS |                       | <u>ON</u><br>3,113 (79.76%)<br>790 (20.24%) |       |
|------------------------------------|-------|---------------------------------------------|-----------------------|---------------------------------------------|-------|
| DECEASED                           | 5     | CLICK HERE FOR HEALTH                       | FAMILY UNIT MEMBERS   |                                             | 1,460 |
| CLUB CANCELLED                     | 659   | ASSESSMENT DATA                             | HEAD OF HOUSEHOLD     |                                             | 676   |
| OTHER                              | 426   |                                             | HEAD OF HOUSEHOLD     |                                             |       |
| TOTAL                              | 1,090 |                                             | NON-HEAD OF HOUSEHOLD |                                             | 784   |