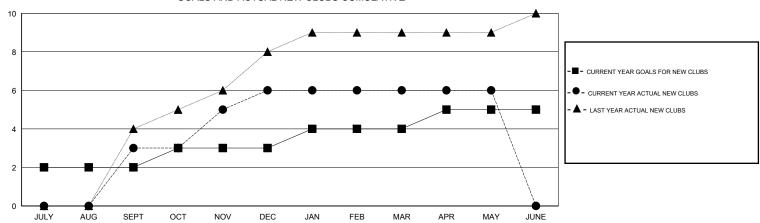

## LOCATION INDIA

GMT CA 6

|               |                  | Clubs               |                            |                             | Members               |                    |                            |                              |                             |
|---------------|------------------|---------------------|----------------------------|-----------------------------|-----------------------|--------------------|----------------------------|------------------------------|-----------------------------|
|               | RESU             | LTS FOR 2013-2014   |                            |                             | RESULTS FOR 2013-2014 |                    |                            |                              |                             |
| QUARTER       | NEW CLUB<br>GOAL | ACTUAL NEW<br>CLUBS | ACTUAL<br>DROPPED<br>CLUBS | ACTUAL NET<br>GAIN/<br>LOSS | QUARTER               | NEW MEMBER<br>GOAL | ACTUAL TOTAL MEMBERS ADDED | ACTUAL<br>DROPPED<br>MEMBERS | ACTUAL NET<br>GAIN/<br>LOSS |
| JULY/AUG/SEPT | 2                | 3                   | 5                          | -2                          | JULY/AUG/SEPT         | 75                 | 199                        | 222                          | -23                         |
| OCT/NOV/DEC   | 1                | 3                   | 23                         | -20                         | OCT/NOV/DEC           | 25                 | 164                        | 609                          | -445                        |
| JAN/FEB/MAR   | 1                | 0                   | 0                          | 0                           | JAN/FEB/MAR           | 25                 | 311                        | 101                          | 210                         |
| APR/MAY/JUNE  | 1                | 0                   | 0                          | 0                           | APR/MAY/JUNE          | 25                 | 228                        | 158                          | 70                          |

## GOALS AND ACTUAL NEW CLUBS CUMULATIVE

| DROPPED CLUBS: 28  DROPPED MEMBERS |       | 85 CLUBS OF 125 ADDED 1 OR MORE NEW MEMBERS |                       | <u>ON</u><br>3,113 (79.76%)<br>790 (20.24%) |       |
|------------------------------------|-------|---------------------------------------------|-----------------------|---------------------------------------------|-------|
| DECEASED                           | 5     | CLICK HERE FOR HEALTH                       | FAMILY UNIT MEMBERS   |                                             | 1,460 |
| CLUB CANCELLED                     | 659   | ASSESSMENT DATA                             | HEAD OF HOUSEHOLD     |                                             | 676   |
| OTHER                              | 426   |                                             | HEAD OF HOUSEHOLD     |                                             |       |
| TOTAL                              | 1,090 |                                             | NON-HEAD OF HOUSEHOLD |                                             | 784   |